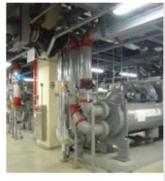

The Shurjoint ductile iron couplings & fittings were used on the HVAC, Chilled Water Piping System & Mechanical Pump Room. The engineer & contractor were satisfied with Shurjoint products quality and its grooved joining method which is very safe to install and does not require a heat torch or solder for installation.