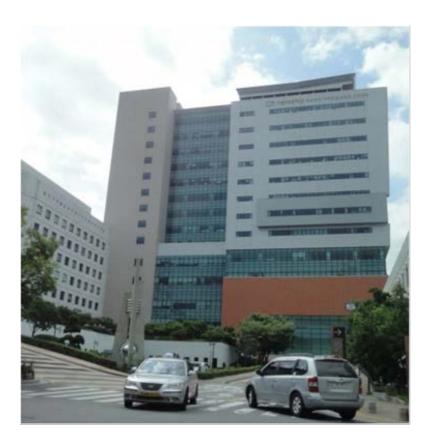

# Seoul St. Mary's Hospital

Compared with other catholic medical centers around the globe, the size, facilities and infrastructure of Seoul St. Mary's Hospital are one of the best in the world. The hospital has a building size of twenty-two stories above ground, six below, 1,200 beds, and the total floor space of 190,000 square meters, is the largest hospital in Korea.