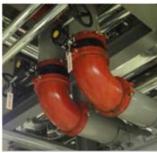

The Shurjoint ductile iron couplings & fittings were used on the HVAC, Chilled Water Piping System & Mechanical Pump Room. The engineer & contractor were satisfied with Shurjoint products quality and its grooved joining method which is very safe to install and does not require a heat torch or solder for installation.